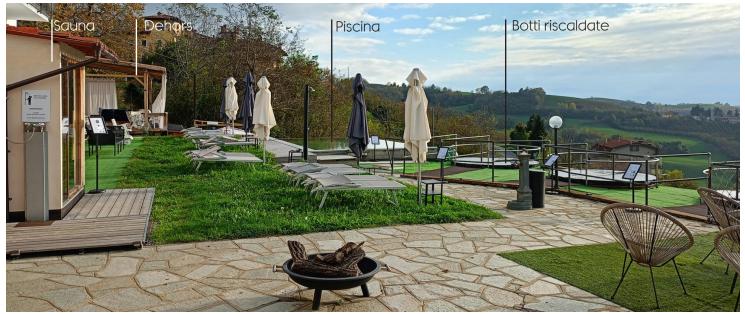

### How to get oriented ?

In the villa you will find these indications that will allow you to easily reach your room, the SPA and the panoramic terrace

| < | Rooms 1 6 |
|---|-----------|
| < | Breakfast |

| Rooms 2 3 4  | ^      |
|--------------|--------|
| Pool & Sauna | $\sim$ |
| Massage      | $\sim$ |

| Room 5       | >            |
|--------------|--------------|
| Pool & Sauna | $\checkmark$ |
| Massage      | $\checkmark$ |

### WHERE DO YOU HAVE BREAKFAST ?

The buffet will be served on the panoramic terrace from 8.30 to 9.30

## WHAT DOES THE SPA OFFER ?

3 heated hydromassage barrels (we will open them, with summer hours 17-24h and winter hours 18-24h) shower, sauna, unheated swimming pool, dehors (you can use it independently from check-in until 24h)