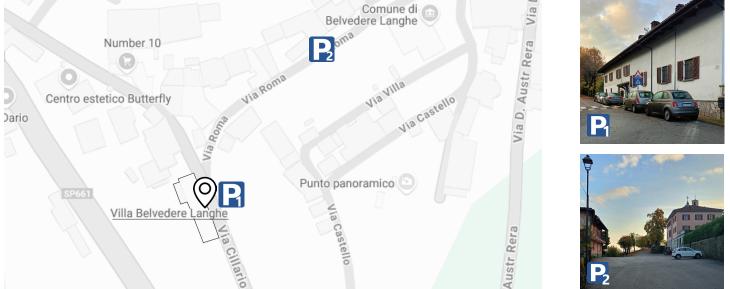

# WHERE TO PARK ?

#### Next to the villa in Viale Cillario (PI) or in Via Roma (P2)

Be careful on the roads! They are very slippery in winter.