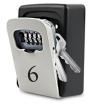

### How to access ?

We remind you to fill out the online check in or send us a photo of your documents (front/back) to the wp number +39 3356590044. Next to the entrance door you will find the safety deposit boxes. enter the code that arrives by email on the day of arrival to collect the keys